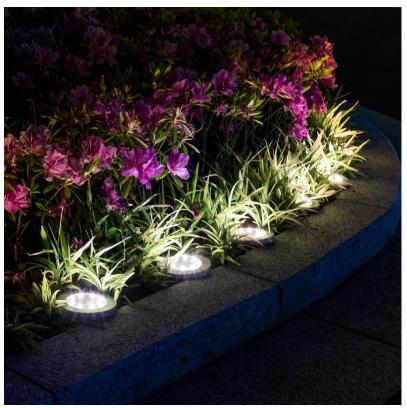

# **Solar Underground Light**

china solar underground light is made of ABS plastic, stainless steel .The work time are 8-10hours with fully charged.It can be used in multiple venues in Garden ,Lane Square and pathway.

### The advantages of solar underground light

- Advantage of Solid Light---Wireless, Stainless, Waterproof and Durable design, great for outdoor
- Easy to be installed in-ground---It just need only 15~20 seconds to install the lights on your desire location with spike
- Solar Energy--- Efficient solar panel with built-in 400 mah rechargeable battery, it can last 8-10 hrs after charged 6-8 hrs
- Light sensor for automatic working---First put switch on,it will automatically turn on in darkness and turn off when in daytime or bright area
- Product Size: Dia 4.72 inches for each

Show scenes