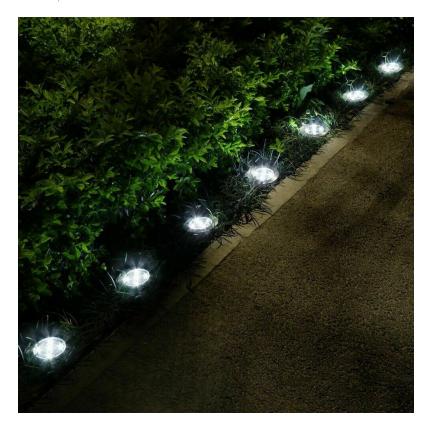

, Stainless, Waterproof and Durable design, great for outdoor
- Easy to be installed in-ground---It just need only 15~20 seconds to install the lights on your desire location with spike
- Solar Energy--- Efficient solar panel with built-in 400 mah rechargeable battery, it can last 8-10 hrs after charged 6-8 hrs
- Light sensor for automatic working---First put switch on,it will automatically turn on in darkness and turn off when in daytime or bright area
- Product Size: Dia 4.72 inches for each

**Hot tags:**solar underground light, China, manufacturers, suppliers, factory, customized, low price, buy discount, free sample, Outdoor Solar LED Metal Solar Lights, solar landscape light,solar garden light,solar underground light,solar decoration light,solar motion sensor light

Show scenes











## COMPANY ADVANTAGE







FACTORY FRONT GATE







INJECTION WORKSHOP

SHOWING ROOM I

SHOWING ROOM II

### CORPORATE CERTIFICATE