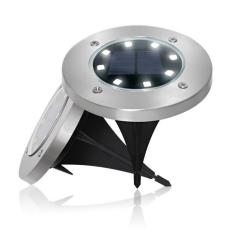

# **Solar Underground Light**

china solar underground light is made of ABS plastic, stainless steel .The work time are 8-10hours with fully charged.It can be used in multiple venues in Garden ,Lane Square and pathway.

# **Product Description**

The information of solar underground light Solar panels: Monocrystal/polycrystal 2V 120MA Lithium Battery: 1\*1.2V AA 600mAh NI-MH battery

**LED Type:** 8\*/12\* white/warm LEDs **Material:** plastic+ss constructure

**Size:** 12\*12\*13cm **Weight:** 0.15kgs

## The description of solar underground light:

- 1.Metal shell deformation and corrosion resistance.
- 2. Solar panels high photoelectric conversion efficiency.
- 3.reinforced pins insert into the ground the light body is not easy to tilt.
- 4. Soft glue switch key soft rubber waterproof protection switch does not enter water.

### The advantages of solar underground light

- Advantage of Solid Light---Wireless, Stainless, Waterproof and Durable design, great for outdoor
- Easy to be installed in-ground---It just need only 15~20 seconds to install the lights on your desire location with spike
- Solar Energy--- Efficient solar panel with built-in 400 mah rechargeable battery, it can last 8-10 hrs after charged 6-8 hrs
- Light sensor for automatic working---First put switch on,it will automatically turn on in darkness and turn off when in daytime or bright area
- Product Size: Dia 4.72 inches for each